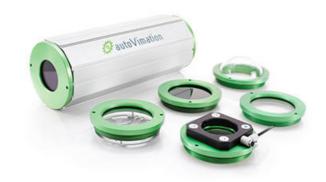

## **Enclosure Configurator**

The IP67 Orca enclosure series offers protection for larger cameras of up to 62 x 62mm cross section (for instance Sick Ranger, AVT Prosilica range, Basler Runner, Flir A300 etc.). Smaller cameras also fit into the Orca with special adapter plates, if a large ring light or lens requires more room. It is available in three standard length with different rear walls and front lids. Equipped with the larger 3" window and 65mm aperture diameter it is possible to use wide-angle lenses without obstruction. Even fish-eye lenses with more than 180° viewing angle can be used with the dome lid.

Order Numbers (please specify the camera type for each order!):

| Product ID | Camera Height (cm)                                      | Enclosure ID | 2" Window Rear Wall  | Type 3" Window       | Length                                |
|------------|---------------------------------------------------------|--------------|----------------------|----------------------|---------------------------------------|
| 2          | standard: 4.0 - 6.2<br><4.0 add surcharge<br>20.040.001 | 4            | A: 0<br>C: 1<br>D: 2 | A: 5<br>C: 6<br>D: 9 | S: 130<br>M: 180<br>L: 250<br>XL: 335 |