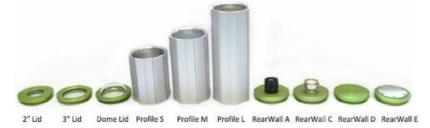

## **Enclosure Configurator**

The IP67 Orca enclosure series offers protection for larger cameras of up to 62 x 62mm cross section (for instance Sick Ranger, AVT Prosilica range, Basler Runner, Flir A300 etc.). Smaller cameras also fit into the Orca with special adapter plates, if a large ring light or lens requires more room. It is available in three standard length with different rear walls and front lids. Equipped with the larger 3" window and 65mm aperture diameter it is possible to use wide-angle lenses without obstruction. Even fish-eye lenses with more than 180° viewing angle can be used with the dome lid.

## **TECHNICAL DATA**

| Height            | 96 mm             |
|-------------------|-------------------|
| Housing material  | Anodised aluminum |
| Inner length      | 180 mm            |
| IP class          | IP67              |
| Length            | 194 mm            |
| Max camera height | 62 mm             |

| Max camera width   | 62 mm   |
|--------------------|---------|
| Max connector size | 26,5 mm |
| Max lens diameter  | 85 mm   |
| Weight             | 1200 g  |
| Width              | 96 mm   |
| Window seal        | EPDM    |